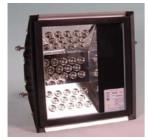

#### BatLED 142 58381m 55W CR5

The BatLED is one of U-Tron's most versatile lighting solutions. It can be powered by both conventional and solar power supplies. U-Tron innovated the design of the typical halogen flood light and turned it into an eco-friendly system. The BatLED can be used as interior/exterior flood lights, and general purpose exterior lighting.

#### General Information Product Dimensions

Heatsink 6063-T5 aluminum alloy Lamp Length 284mm
Life Span 50000hr Lamp Width 333mm
Lamp Height 100.5mm

Lamp Height 100.5mm Lamp Body Length 400mm