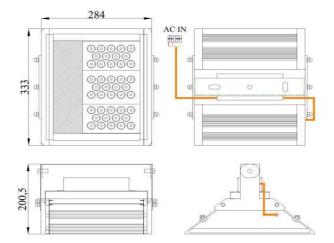

#### General Information Product Dimensions

Heatsink 6063-T5 aluminum alloy Lamp Length 284mm
Life Span 50000hr Lamp Width 333mm
Lamp Height 100.5mm

Lamp Height 100.5mm Lamp Body Length 400mm

## **Technical Drawing**

©2012 U-Tron (Beijing) Electronics Co., LTD All rights reserved Specifications are subject to change without notice